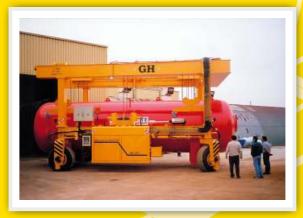

Closed oil circuit

Soundproof motor frame

HANDLING OF CONCRETE BEAMS

PREFABRICATED CONCRETE STRUCTURES

IN GH, WE OFFER A WIDE ARRAY OF SELF-PROPELLED GANTRIES, WITH A RANGE OF 20 T TO 300 T. ALL OF THEM ARE HIGHLY ROBUST, EASY TO USE, MAINTAIN AND MANDEUVRE, AND THEY ARE VERY USEFUL FOR SECTORS IN THE PREFABRICATED INDUSTRY, OUTDOOR LOGISTIC STOREHOUSES (WIND ENERGY, PREFABRICATED CONCRETE STRUCTURES, BOILERMAKING, ETC.)

HANDLING OF METAL SHEETS

STORAGE, TRANSPORT AND HANDLING OF STONE

HANDLING OF WIND TURBINE HEADS

SEVERAL USES IN SHIPYARDS