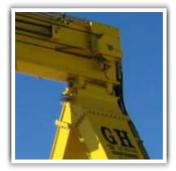

Diesel motor, refrigerated

STRUCTURE WITH ARTICULATED JUNCTION

Equipped with a junction to absorb torsional momentum and settle the machine correctly, enabling the wheels to roll properly on irregular surfaces.

EASY-TO-DISMANTLE, BOLTED STRUCTURE

To prevent corrosion in the elements of the bolted joints, they will be sealed with sealing rings during assembly.

SAFETY AND PROTECTION

Hydraulic distributors with safety valves