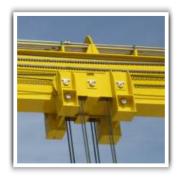

DISPLACING CRAB WITH LOAD LIMITER WITH WEIGHT SUMMATION

ROBUST STEERING PROPORTIONAL TO THE ROTATION RADIUS

AUTOMATIC STEERING ALIGNMENT

HYDRAULIC TUBES

Precision tubes are made of stainless steel, complying with norm DIN-3291.

## SELF-PROPELLED INDUSTRIAL GANTRIES

RECEIVER FOR RADIO

TRANSMITTER FOR RADIO COMMUNICATION

CRANE CAB WITH CONTROL DESK

Hydraulic translation motors

Hydraulic lifting and direction motors for the crab, independent for each function