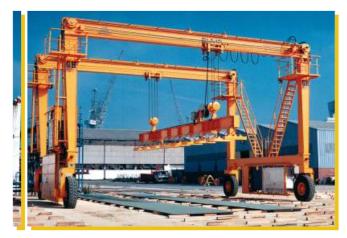

## SELF-PROPELLED INDUSTRIAL GANTRIES

RECEIVER FOR RADIO

TRANSMITTER FOR RADIO COMMUNICATION

CRANE CAB WITH CONTROL DESK

Hydraulic translation motors

Hydraulic lifting and direction motors for the crab, independent for each function

- PROPELLING GROUP 1.
- 2. ELEVATORS
- з. ROLLING CRAB
- BLOCK з. 5.
- GANTRY'S TRANSLATION 6. Сав
- 7.
- GIRDER'S JOINT MAIN GIRDER 8.
- ARTICULATED LEG 9.
- 10. LOWER LATERALS

SPECIAL APPLICATIONS DEPENDING ON CUSTOMER'S NEEDS