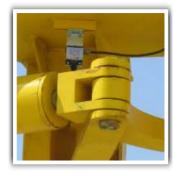

Diesel motor, refrigerated

STRUCTURE WITH ARTICULATED JUNCTION

Equipped with a junction to absorb torsional momentum and settle the machine correctly, enabling the wheels to roll properly on irregular surfaces.