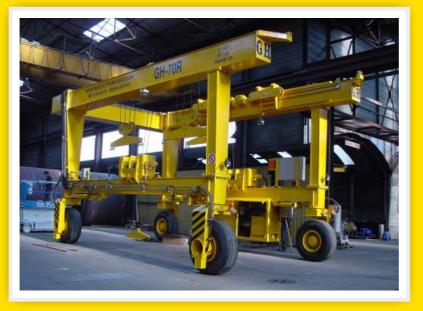

## SELF-PROPELLED INDUSTRIAL GANTRIES

RECEIVER FOR RADIO

TRANSMITTER FOR RADIO COMMUNICATION

CRANE CAB WITH CONTROL DESK

Hydraulic translation motors

Hydraulic lifting and direction motors for the crab, independent for each function

Closed oil circuit

Soundproof motor frame

HANDLING OF CONCRETE BEAMS

PREFABRICATED CONCRETE STRUCTURES

IN GH, WE OFFER A WIDE ARRAY OF SELF-PROPELLED GANTRIES, WITH A RANGE OF 20 T TO 300 T. ALL OF THEM ARE HIGHLY ROBUST, EASY TO USE, MAINTAIN AND MANDEUVRE, AND THEY ARE VERY USEFUL FOR SECTORS IN THE PREFABRICATED INDUSTRY, OUTDOOR LOGISTIC STOREHOUSES (WIND ENERGY, PREFABRICATED CONCRETE STRUCTURES, BOILERMAKING, ETC.)