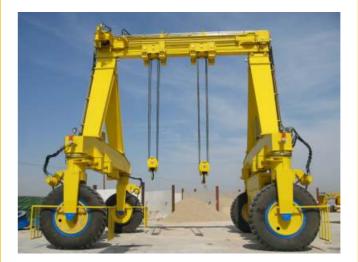

Closed oil circuit

Soundproof motor frame

HANDLING OF CONCRETE BEAMS

PREFABRICATED CONCRETE STRUCTURES

IN GH, WE OFFER A WIDE ARRAY OF SELF-PROPELLED GANTRIES, WITH A RANGE OF 20 T TO 300 T. ALL OF THEM ARE HIGHLY ROBUST, EASY TO USE, MAINTAIN AND MANDEUVRE, AND THEY ARE VERY USEFUL FOR SECTORS IN THE PREFABRICATED INDUSTRY, OUTDOOR LOGISTIC STOREHOUSES (WIND ENERGY, PREFABRICATED CONCRETE STRUCTURES, BOILERMAKING, ETC.)

HANDLING OF METAL SHEETS

STORAGE, TRANSPORT AND HANDLING OF STONE

HANDLING OF WIND TURBINE HEADS

SEVERAL USES IN SHIPYARDS