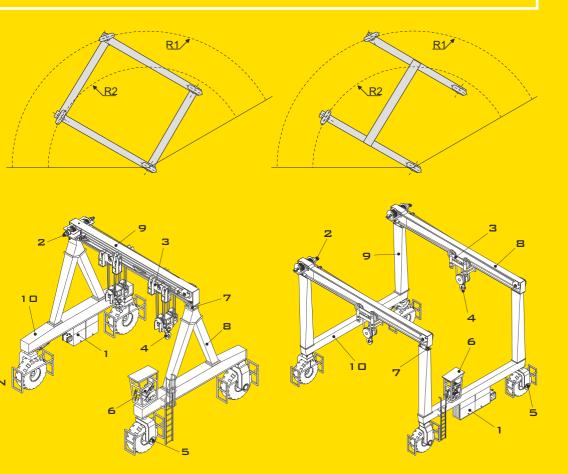

## ROTATION RADIUS

IN ORDER TO DETERMINE THE INNER OR OUTER TURNING RADIUS OF A GH SELF-PROPELLED GANTRY, FOLLOW THE INSTRUCTIONS IN THE FIGURE.

THIS WILL TELL YOU THE MINIMUM TURNING RADIUS. THIS DISTANCE MUST BE INCREASED WITH A MARGIN TO PROVIDE SOME CLEARANCE, (R1 OUTER RADIUS, RZ INNER RADIUS).

- PROPELLING GROUP 1.
- 2. ELEVATORS
- з. ROLLING CRAB
- BLOCK з. 5.
- GANTRY'S TRANSLATION 6. Сав
- 7.
- GIRDER'S JOINT MAIN GIRDER 8.
- ARTICULATED LEG 9.
- 10. LOWER LATERALS

SPECIAL APPLICATIONS DEPENDING ON CUSTOMER'S NEEDS