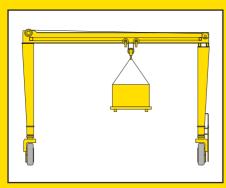

Closed oil circuit

Soundproof motor frame

HANDLING OF CONCRETE BEAMS

PREFABRICATED CONCRETE STRUCTURES

IN GH, WE OFFER A WIDE ARRAY OF SELF-PROPELLED GANTRIES, WITH A RANGE OF 20 T TO 300 T. ALL OF THEM ARE HIGHLY ROBUST, EASY TO USE, MAINTAIN AND MANDEUVRE, AND THEY ARE VERY USEFUL FOR SECTORS IN THE PREFABRICATED INDUSTRY, OUTDOOR LOGISTIC STOREHOUSES (WIND ENERGY, PREFABRICATED CONCRETE STRUCTURES, BOILERMAKING, ETC.)

HANDLING OF METAL SHEETS

STORAGE, TRANSPORT AND HANDLING OF STONE

HANDLING OF WIND TURBINE HEADS

SEVERAL USES IN SHIPYARDS