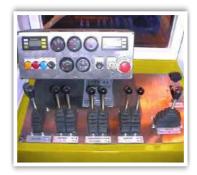

## SELF-PROPELLED INDUSTRIAL GANTRIES

RECEIVER FOR RADIO

TRANSMITTER FOR RADIO COMMUNICATION

CRANE CAB WITH CONTROL DESK

Hydraulic translation motors

Hydraulic lifting and direction motors for the crab, independent for each function