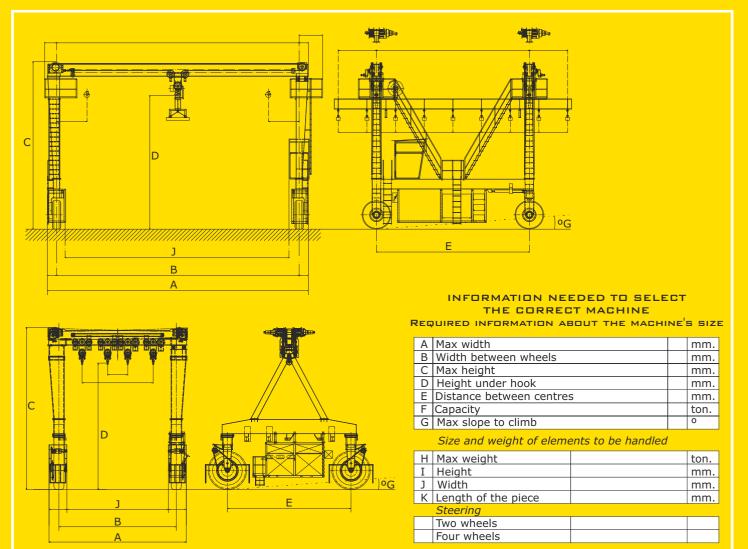

BOLTED STRUCTURE

To prevent corrosion in the elements of the bolted joints, they will be sealed with sealing rings during assembly.



SAFETY AND PROTECTION



Hydraulic distributors with safety valves



Closed oil circuit



Soundproof motor frame



HANDLING OF CONCRETE BEAMS



PREFABRICATED CONCRETE STRUCTURES

IN GH, WE OFFER A WIDE ARRAY OF SELF-PROPELLED GANTRIES, WITH A RANGE OF 20 T TO 300 T. ALL OF THEM ARE HIGHLY ROBUST, EASY TO USE, MAINTAIN AND MANDEUVRE, AND THEY ARE VERY USEFUL FOR SECTORS IN THE PREFABRICATED INDUSTRY, OUTDOOR LOGISTIC STOREHOUSES (WIND ENERGY, PREFABRICATED CONCRETE STRUCTURES, BOILERMAKING, ETC.)



HANDLING OF METAL SHEETS



STORAGE, TRANSPORT AND HANDLING OF STONE



HANDLING OF WIND TURBINE HEADS



SEVERAL USES IN SHIPYARDS



## CHARACTERISTICS



## ROTATION RADIUS

IN ORDER TO DETERMINE THE INNER OR OUTER TURNING RADIUS OF A GH SELF-PROPELLED GANTRY, FOLLOW THE INSTRUCTIONS IN THE FIGURE.

THIS WILL TELL YOU THE MINIMUM TURNING RADIUS. THIS DISTANCE MUST BE INCREASED WITH A MARGIN TO PROVIDE SOME CLEARANCE, (R1 OUTER RADIUS, RZ INNER RADIUS).

- PROPELLING GROUP 1.
- 2. ELEVATORS
- з. ROLLING CRAB
- BLOCK з. 5.
- GANTRY'S TRANSLATION 6. Сав
- 7.
- GIRDER'S JOINT MAIN GIRDER 8.
- ARTICULATED LEG 9.
- 10. LOWER LATERALS





SPECIAL APPLICATIONS DEPENDING ON CUSTOMER'S NEEDS







EASY-TO-MANDEUVRE GANTRIES











INDUSTRIAS ELECTROMECANICAS GH, S.A.

TEL.: +34 943 805 660 FAX: +34 943 888 721 E-MAIL: U.GARMENDIA@GHSA.COM GHSA@GHSA.COM APDO. 27 - 8° SALBATORE 20200 BEASAIN (GIPUZKOA) - SPAIN WWW.GHCRANES.COM