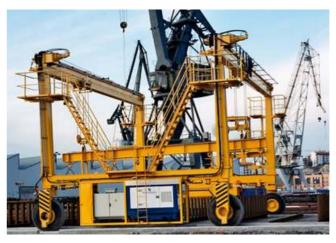

Closed oil circuit

Soundproof motor frame

HANDLING OF CONCRETE BEAMS

PREFABRICATED CONCRETE STRUCTURES

IN GH, WE OFFER A WIDE ARRAY OF SELF-PROPELLED GANTRIES, WITH A RANGE OF 20 T TO 300 T. ALL OF THEM ARE HIGHLY ROBUST, EASY TO USE, MAINTAIN AND MANDEUVRE, AND THEY ARE VERY USEFUL FOR SECTORS IN THE PREFABRICATED INDUSTRY, OUTDOOR LOGISTIC STOREHOUSES (WIND ENERGY, PREFABRICATED CONCRETE STRUCTURES, BOILERMAKING, ETC.)

HANDLING OF METAL SHEETS

STORAGE, TRANSPORT AND HANDLING OF STONE

HANDLING OF WIND TURBINE HEADS

SEVERAL USES IN SHIPYARDS