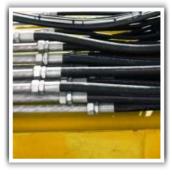

DISPLACING CRAB WITH LOAD LIMITER WITH WEIGHT SUMMATION

ROBUST STEERING PROPORTIONAL TO THE ROTATION RADIUS

AUTOMATIC STEERING ALIGNMENT

HYDRAULIC TUBES

Precision tubes are made of stainless steel, complying with norm DIN-3291.