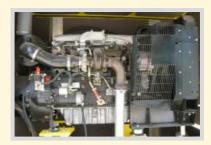

Diesel motor, refrigerated

STRUCTURE WITH ARTICULATED JUNCTION

Equipped with a junction to absorb torsional momentum and settle the machine correctly, enabling the wheels to roll properly on irregular surfaces.

SOUNDPROOF PROPELLING GROUP

Adequate to obtain a LWA sound level of 94 dB(A), equivalent to an average sound level of 66 dB(A) at 10 m, an acceptable level to work outdoors according to Directive 200/14/CE

Closed oil circuit

Soundproof motor frame

HANDLING OF CONCRETE BEAMS

PREFABRICATED CONCRETE STRUCTURES

IN GH, WE OFFER A WIDE ARRAY OF SELF-PROPELLED GANTRIES, WITH A RANGE OF 20 T TO 300 T. ALL OF THEM ARE HIGHLY ROBUST, EASY TO USE, MAINTAIN AND MANDEUVRE, AND THEY ARE VERY USEFUL FOR SECTORS IN THE PREFABRICATED INDUSTRY, OUTDOOR LOGISTIC STOREHOUSES (WIND ENERGY, PREFABRICATED CONCRETE STRUCTURES, BOILERMAKING, ETC.)