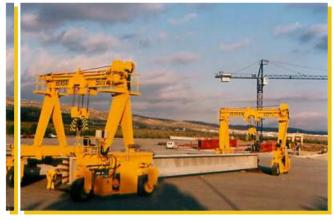

Closed oil circuit

Soundproof motor frame

HANDLING OF CONCRETE BEAMS

PREFABRICATED CONCRETE STRUCTURES

IN GH, WE OFFER A WIDE ARRAY OF SELF-PROPELLED GANTRIES, WITH A RANGE OF 20 T TO 300 T. ALL OF THEM ARE HIGHLY ROBUST, EASY TO USE, MAINTAIN AND MANDEUVRE, AND THEY ARE VERY USEFUL FOR SECTORS IN THE PREFABRICATED INDUSTRY, OUTDOOR LOGISTIC STOREHOUSES (WIND ENERGY, PREFABRICATED CONCRETE STRUCTURES, BOILERMAKING, ETC.)

HANDLING OF METAL SHEETS

STORAGE, TRANSPORT AND HANDLING OF STONE

HANDLING OF WIND TURBINE HEADS

SEVERAL USES IN SHIPYARDS