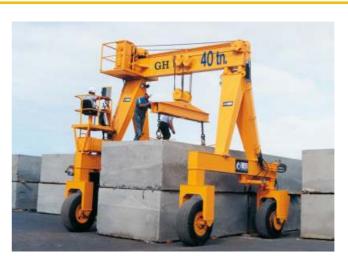

Closed oil circuit

Soundproof motor frame

HANDLING OF CONCRETE BEAMS

PREFABRICATED CONCRETE STRUCTURES

IN GH, WE OFFER A WIDE ARRAY OF SELF-PROPELLED GANTRIES, WITH A RANGE OF 20 T TO 300 T. ALL OF THEM ARE HIGHLY ROBUST, EASY TO USE, MAINTAIN AND MANDEUVRE, AND THEY ARE VERY USEFUL FOR SECTORS IN THE PREFABRICATED INDUSTRY, OUTDOOR LOGISTIC STOREHOUSES (WIND ENERGY, PREFABRICATED CONCRETE STRUCTURES, BOILERMAKING, ETC.)

HANDLING OF METAL SHEETS

STORAGE, TRANSPORT AND HANDLING OF STONE

HANDLING OF WIND TURBINE HEADS

SEVERAL USES IN SHIPYARDS