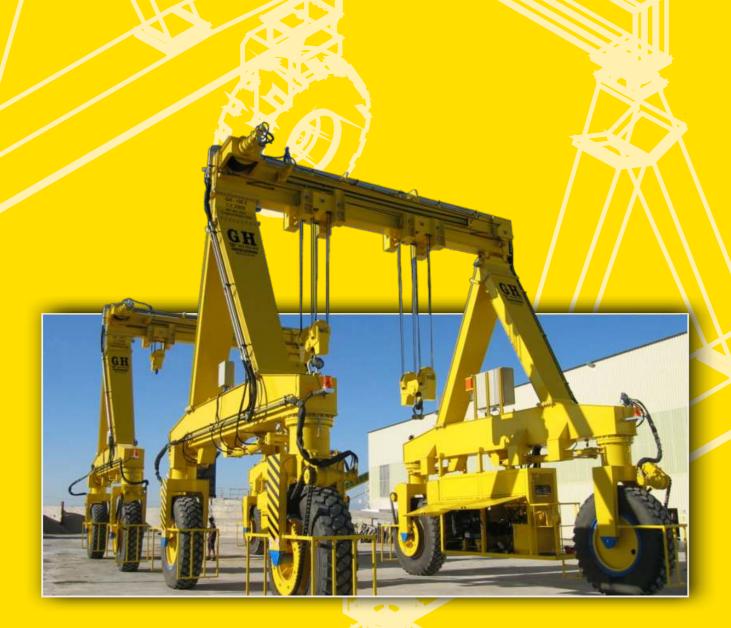

## SELF-PROPELLED INDUSTRIAL GANTRIES

RECEIVER FOR RADIO

TRANSMITTER FOR RADIO COMMUNICATION

CRANE CAB WITH CONTROL DESK

Hydraulic translation motors

Hydraulic lifting and direction motors for the crab, independent for each function

Closed oil circuit

Soundproof motor frame

HANDLING OF CONCRETE BEAMS

PREFABRICATED CONCRETE STRUCTURES

IN GH, WE OFFER A WIDE ARRAY OF SELF-PROPELLED GANTRIES, WITH A RANGE OF 20 T TO 300 T. ALL OF THEM ARE HIGHLY ROBUST, EASY TO USE, MAINTAIN AND MANDEUVRE, AND THEY ARE VERY USEFUL FOR SECTORS IN THE PREFABRICATED INDUSTRY, OUTDOOR LOGISTIC STOREHOUSES (WIND ENERGY, PREFABRICATED CONCRETE STRUCTURES, BOILERMAKING, ETC.)

HANDLING OF METAL SHEETS

STORAGE, TRANSPORT AND HANDLING OF STONE

HANDLING OF WIND TURBINE HEADS

SEVERAL USES IN SHIPYARDS