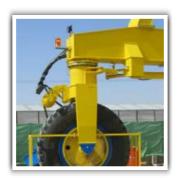

DISPLACING CRAB WITH LOAD LIMITER WITH WEIGHT SUMMATION

ROBUST STEERING PROPORTIONAL TO THE ROTATION RADIUS

AUTOMATIC STEERING ALIGNMENT

HYDRAULIC TUBES

Precision tubes are made of stainless steel, complying with norm DIN-3291.

## ROTATION RADIUS

IN ORDER TO DETERMINE THE INNER OR OUTER TURNING RADIUS OF A GH SELF-PROPELLED GANTRY, FOLLOW THE INSTRUCTIONS IN THE FIGURE.

THIS WILL TELL YOU THE MINIMUM TURNING RADIUS. THIS DISTANCE MUST BE INCREASED WITH A MARGIN TO PROVIDE SOME CLEARANCE, (R1 OUTER RADIUS, RZ INNER RADIUS).