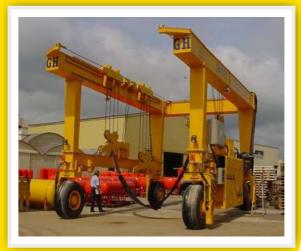

## SELF-PROPELLED INDUSTRIAL GANTRIES

RECEIVER FOR RADIO

TRANSMITTER FOR RADIO COMMUNICATION

CRANE CAB WITH CONTROL DESK

Hydraulic translation motors

Hydraulic lifting and direction motors for the crab, independent for each function

Diesel motor, refrigerated

STRUCTURE WITH ARTICULATED JUNCTION

Equipped with a junction to absorb torsional momentum and settle the machine correctly, enabling the wheels to roll properly on irregular surfaces.

DISPLACING CRAB WITH LOAD LIMITER WITH WEIGHT SUMMATION

ROBUST STEERING PROPORTIONAL TO THE ROTATION RADIUS

AUTOMATIC STEERING ALIGNMENT

HYDRAULIC TUBES

Precision tubes are made of stainless steel, complying with norm DIN-3291.

- PROPELLING GROUP 1.
- 2. ELEVATORS
- з. ROLLING CRAB
- BLOCK з. 5.
- GANTRY'S TRANSLATION 6. Сав
- 7.
- GIRDER'S JOINT MAIN GIRDER 8.
- ARTICULATED LEG 9.
- 10. LOWER LATERALS

SPECIAL APPLICATIONS DEPENDING ON CUSTOMER'S NEEDS