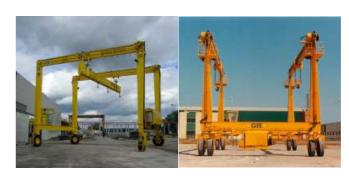

Closed oil circuit

Soundproof motor frame

HANDLING OF CONCRETE BEAMS

PREFABRICATED CONCRETE STRUCTURES

IN GH, WE OFFER A WIDE ARRAY OF SELF-PROPELLED GANTRIES, WITH A RANGE OF 20 T TO 300 T. ALL OF THEM ARE HIGHLY ROBUST, EASY TO USE, MAINTAIN AND MANDEUVRE, AND THEY ARE VERY USEFUL FOR SECTORS IN THE PREFABRICATED INDUSTRY, OUTDOOR LOGISTIC STOREHOUSES (WIND ENERGY, PREFABRICATED CONCRETE STRUCTURES, BOILERMAKING, ETC.)

HANDLING OF METAL SHEETS

STORAGE, TRANSPORT AND HANDLING OF STONE

HANDLING OF WIND TURBINE HEADS

SEVERAL USES IN SHIPYARDS