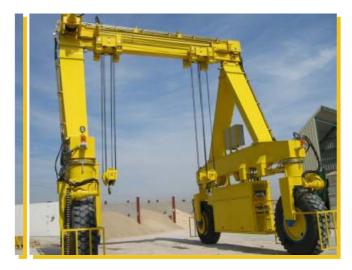

DISPLACING CRAB WITH LOAD LIMITER WITH WEIGHT SUMMATION

ROBUST STEERING PROPORTIONAL TO THE ROTATION RADIUS

AUTOMATIC STEERING ALIGNMENT

HYDRAULIC TUBES

Precision tubes are made of stainless steel, complying with norm DIN-3291.

- PROPELLING GROUP 1.
- 2. ELEVATORS
- з. ROLLING CRAB
- BLOCK з. 5.
- GANTRY'S TRANSLATION 6. Сав
- 7.
- GIRDER'S JOINT MAIN GIRDER 8.
- ARTICULATED LEG 9.
- 10. LOWER LATERALS

SPECIAL APPLICATIONS DEPENDING ON CUSTOMER'S NEEDS