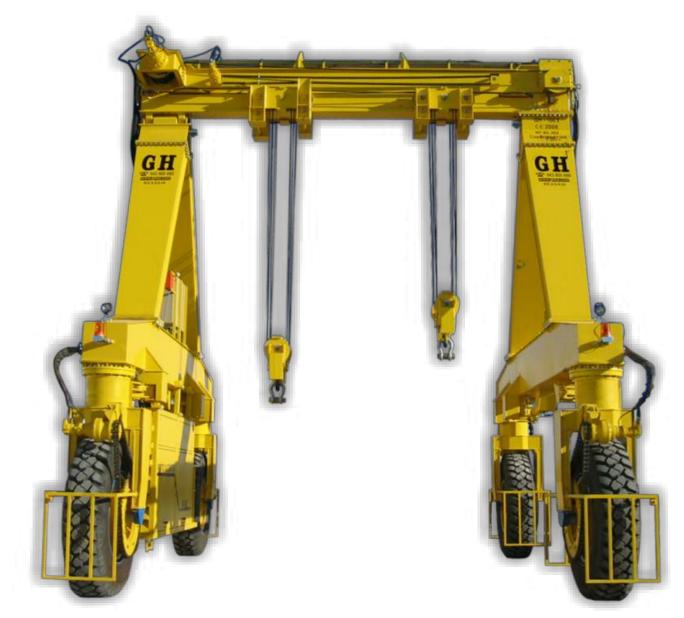

- PROPELLING GROUP 1.
- 2. ELEVATORS
- з. ROLLING CRAB
- BLOCK з. 5.
- GANTRY'S TRANSLATION 6. Сав
- 7.
- GIRDER'S JOINT MAIN GIRDER 8.
- ARTICULATED LEG 9.
- 10. LOWER LATERALS

SPECIAL APPLICATIONS DEPENDING ON CUSTOMER'S NEEDS