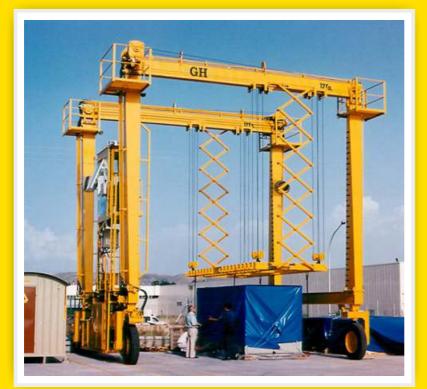

## SELF-PROPELLED INDUSTRIAL GANTRIES

RECEIVER FOR RADIO

TRANSMITTER FOR RADIO COMMUNICATION

CRANE CAB WITH CONTROL DESK

Hydraulic translation motors

Hydraulic lifting and direction motors for the crab, independent for each function

Closed oil circuit

Soundproof motor frame

HANDLING OF CONCRETE BEAMS

PREFABRICATED CONCRETE STRUCTURES

IN GH, WE OFFER A WIDE ARRAY OF SELF-PROPELLED GANTRIES, WITH A RANGE OF 20 T TO 300 T. ALL OF THEM ARE HIGHLY ROBUST, EASY TO USE, MAINTAIN AND MANDEUVRE, AND THEY ARE VERY USEFUL FOR SECTORS IN THE PREFABRICATED INDUSTRY, OUTDOOR LOGISTIC STOREHOUSES (WIND ENERGY, PREFABRICATED CONCRETE STRUCTURES, BOILERMAKING, ETC.)