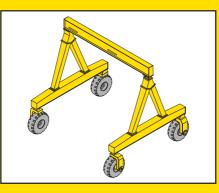

## SELF-PROPELLED INDUSTRIAL GANTRIES

RECEIVER FOR RADIO

TRANSMITTER FOR RADIO COMMUNICATION

CRANE CAB WITH CONTROL DESK

Hydraulic translation motors

Hydraulic lifting and direction motors for the crab, independent for each function

Diesel motor, refrigerated

STRUCTURE WITH ARTICULATED JUNCTION

Equipped with a junction to absorb torsional momentum and settle the machine correctly, enabling the wheels to roll properly on irregular surfaces.

DISPLACING CRAB WITH LOAD LIMITER WITH WEIGHT SUMMATION

ROBUST STEERING PROPORTIONAL TO THE ROTATION RADIUS

AUTOMATIC STEERING ALIGNMENT

HYDRAULIC TUBES

Precision tubes are made of stainless steel, complying with norm DIN-3291.

- PROPELLING GROUP 1.
- 2. ELEVATORS
- з. ROLLING CRAB
- BLOCK з. 5.
- GANTRY'S TRANSLATION 6. Сав
- 7.
- GIRDER'S JOINT MAIN GIRDER 8.
- ARTICULATED LEG 9.
- 10. LOWER LATERALS

SPECIAL APPLICATIONS DEPENDING ON CUSTOMER'S NEEDS