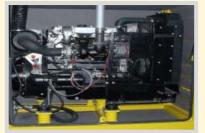

Diesel motor, refrigerated

STRUCTURE WITH ARTICULATED JUNCTION

Equipped with a junction to absorb torsional momentum and settle the machine correctly, enabling the wheels to roll properly on irregular surfaces.

SOUNDPROOF PROPELLING GROUP

Adequate to obtain a LWA sound level of 94 dB(A), equivalent to an average sound level of 66 dB(A) at 10 m, an acceptable level to work outdoors according to Directive 200/14/CE

Closed oil circuit

Soundproof motor frame

HANDLING OF CONCRETE BEAMS

PREFABRICATED CONCRETE STRUCTURES

IN GH, WE OFFER A WIDE ARRAY OF SELF-PROPELLED GANTRIES, WITH A RANGE OF 20 T TO 300 T. ALL OF THEM ARE HIGHLY ROBUST, EASY TO USE, MAINTAIN AND MANDEUVRE, AND THEY ARE VERY USEFUL FOR SECTORS IN THE PREFABRICATED INDUSTRY, OUTDOOR LOGISTIC STOREHOUSES (WIND ENERGY, PREFABRICATED CONCRETE STRUCTURES, BOILERMAKING, ETC.)