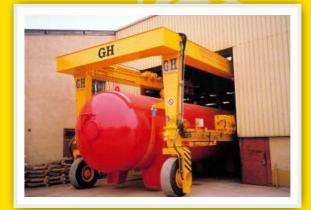

Closed oil circuit

Soundproof motor frame

HANDLING OF CONCRETE BEAMS

PREFABRICATED CONCRETE STRUCTURES

IN GH, WE OFFER A WIDE ARRAY OF SELF-PROPELLED GANTRIES, WITH A RANGE OF 20 T TO 300 T. ALL OF THEM ARE HIGHLY ROBUST, EASY TO USE, MAINTAIN AND MANDEUVRE, AND THEY ARE VERY USEFUL FOR SECTORS IN THE PREFABRICATED INDUSTRY, OUTDOOR LOGISTIC STOREHOUSES (WIND ENERGY, PREFABRICATED CONCRETE STRUCTURES, BOILERMAKING, ETC.)

HANDLING OF METAL SHEETS

STORAGE, TRANSPORT AND HANDLING OF STONE

HANDLING OF WIND TURBINE HEADS

SEVERAL USES IN SHIPYARDS