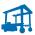

# MARINE JIB CRANES

THE PERFECT SOLUTION FOR LIFTING LIGHT LOADS EASILY, SAFELY, AND PROFITABLY.

### BASIC CAPABILITIES

LIFTING CAPACITY:

2.5 t - 25 t

RANGE:

HEIGHT:

UP TO 32'10" UP TO 32'10"

ROTATION: 360°