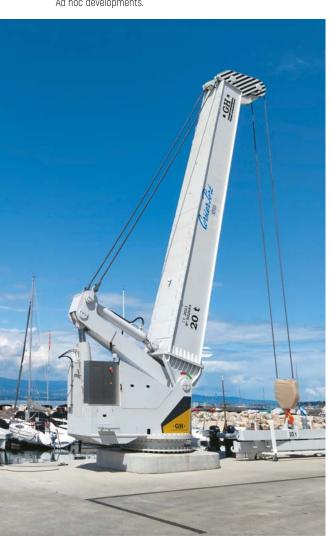

# MARINE JIB CRANES

THE PERFECT SOLUTION FOR LIFTING LIGHT LOADS EASILY, SAFELY, AND PROFITABLY.

### PERSONALIZED AND FAST INSTALLATION Two types:

1) Standard; and 2) Sailboat (specific for hoisting sailboats).

**FLEXIBILITY AND TOP PERFORMANCE** with  $360^{\circ}$  electronic rotation and variable speed drive for all movements.

**ROBUST AND EXTREME DURABILITY** with components and treatments specifically designed for marine environments: anti-corrosion protection, electric hoist with special galvanized wire rope for maximum service life.

### BASIC CAPABILITIES

LIFTING CAPACITY:

2.5 t - 25 t

RANGE:

HEIGHT:

UP TO 32'10" UP TO 32'10"

ROTATION: 360°