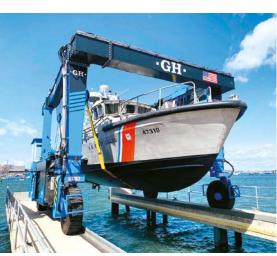

# **BOAT TRANSPORTER**

A BOAT TRANSPORTER IS A HYDRAULIC MACHINE THAT IS USED TO MOVE BOATS WITHIN A MARINA/PORT.

This system makes it easy to move drydocked boats for marina storage maneuvers as well as inspections and maintenance.

### **BASIC CAPABILITIES**

LIFTING CAPACITY: 10 t - 100 t

**ROTATION: 4 ROTATION MODES** 