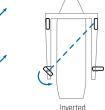

Polar: The unit rotates 360° on its own axis. ±45°: Movement in both diagonal directions. Inverted: Movement using the 2 back wheels.