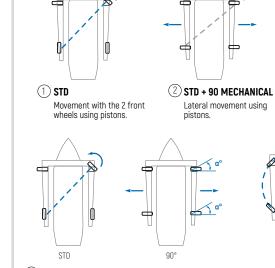

### TYPES OF ROTATION

The following are the four steering modes offered by our marine solutions.

Download the app to get the full Augmented Reality experience. To activate it, please make sure your phone's camera points at the area within the grey rectangle.

Android iOS

(4) **ELECTRONIC ROTATION.** Using slew drives and a PL.C.

0°: STD. Movement with the 2 front wheels. 90°: Lateral movement + steering with the right side wheels.

3 STD + MECHANICAL POLAR

The unit rotates 360° on its own axis

Polar: The unit rotates 360° on its own axis. ±45°: Movement in both diagonal directions. Inverted: Movement using the 2 back wheels.