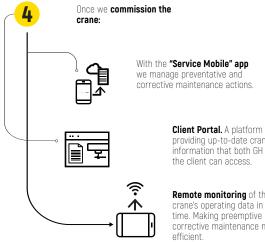

#### Lasertracker.

Crane dimension control.

With the "Service Mobile" app we manage preventative and corrective maintenance actions.

### providing up-to-date crane information that both GH and the client can access.

Remote monitoring of the crane's operating data in real time. Making preemptive and corrective maintenance more efficient.