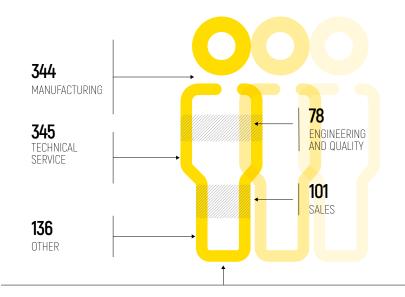

### **HISTORY**

GH CRANES & COMPONENTS is a family company with more than 65 years of experience on the market, making it a global leader in the lifting sector (hoists, bridge cranes, boat hoists, transfer carts), operating around the world with more than 1000 employees. GH's headquarters are located in Spain, with 10 industrial plants distributed around the world in strategic markets.

125,000

CRANES SOLD AROUND THE WORLD

1004

PEOPLE AROUND THE WORLD

10 MANUFACTURING PLANTS IN STRATEGIC MARKETS

DIRECT PRESENCE WITH OUR OWN BRANCHES IN 15 COUNTRIES

COMMERCIAL
PRESENCE IN MORE
THAN **70 COUNTRIES**WITH OUR LOCAL
COLLABORATORS