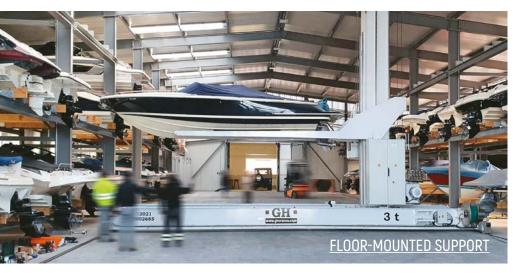

# **BOAT TRANSPORTER**

A BOAT TRANSPORTER IS A HYDRAULIC MACHINE THAT IS USED TO MOVE BOATS WITHIN A MARINA/PORT.

This system makes it easy to move drydocked boats for marina storage maneuvers as well as inspections and maintenance.

### **BASIC CAPABILITIES**

LIFTING CAPACITY: 10 t - 100 t

**ROTATION: 4 ROTATION MODES** 

# THE SIMPLEST SOLUTION TO INCREASE YOUR DRY DOCK'S CAPACITY AND IMPROVE SERVICE.

All of our designs are adapted to each client's specific needs. Just let us know if you prefer fully automated, semi-automated, or manual.

**Taking advantage of dry dock space,** while adapting to your clients' needs. **Dry dock construction support** for each user to help find the most suitable solution together.

**Easy boat delivery** that provides the vessel in a matter of minutes. **Storing boats out of water** for better preservation and security.