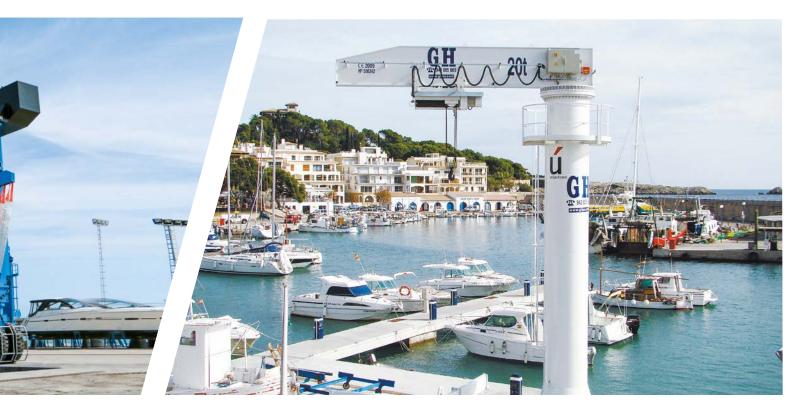

# THE SIMPLEST SOLUTION TO INCREASE YOUR DRY DOCK'S CAPACITY AND IMPROVE SERVICE.

All of our designs are adapted to each client's specific needs. Just let us know if you prefer fully automated, semi-automated, or manual.

**Taking advantage of dry dock space,** while adapting to your clients' needs. **Dry dock construction support** for each user to help find the most suitable solution together.

**Easy boat delivery** that provides the vessel in a matter of minutes. **Storing boats out of water** for better preservation and security.

### BASIC CAPABILITIES

LIFTING CAPACITY:

2.5 t - 12 t

LENGTH: UP TO 49'3"

HEIGHT: **UP TO 6 LEVELS** [82'0"]