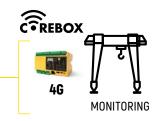

### providing up-to-date crane information that both GH and the client can access.

Remote monitoring of the crane's operating data in real time. Making preemptive and corrective maintenance more efficient.