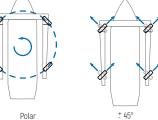

### TYPES OF ROTATION

The following are the four steering modes offered by our marine solutions.

Download the app to get the full Augmented Reality experience. To activate it, please make sure your phone's camera points at the area within the grey rectangle.

Android iOS

(4) **ELECTRONIC ROTATION.** Using slew drives and a PL.C.

0°: STD. Movement with the 2 front wheels. 90°: Lateral movement + steering with the right side wheels.

3 STD + MECHANICAL POLAR

The unit rotates 360° on its own axis

Polar: The unit rotates 360° on its own axis. ±45°: Movement in both diagonal directions. Inverted: Movement using the 2 back wheels.