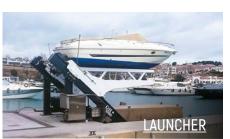

# THE SIMPLEST SOLUTION TO INCREASE YOUR DRY DOCK'S CAPACITY AND IMPROVE SERVICE.

All of our designs are adapted to each client's specific needs. Just let us know if you prefer fully automated, semi-automated, or manual.

**Taking advantage of dry dock space,** while adapting to your clients' needs. **Dry dock construction support** for each user to help find the most suitable solution together.

**Easy boat delivery** that provides the vessel in a matter of minutes. **Storing boats out of water** for better preservation and security.

### BASIC CAPABILITIES

LIFTING CAPACITY:

2.5 t - 12 t

LENGTH: UP TO 49'3"

HEIGHT: **UP TO 6 LEVELS** [82'0"]