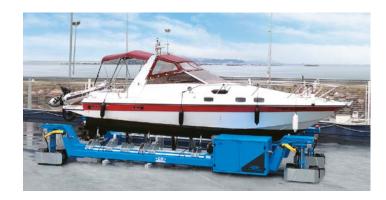

# **BOAT TRANSPORTER**

A BOAT TRANSPORTER IS A HYDRAULIC MACHINE THAT IS USED TO MOVE BOATS WITHIN A MARINA/PORT.

This system makes it easy to move drydocked boats for marina storage maneuvers as well as inspections and maintenance.

### **BASIC CAPABILITIES**

LIFTING CAPACITY: 10 t - 100 t

**ROTATION: 4 ROTATION MODES** 