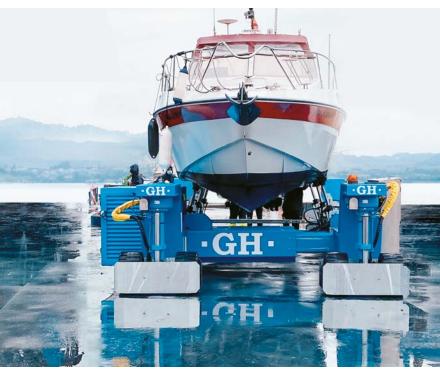

# **BOAT TRANSPORTER**

A BOAT TRANSPORTER IS A HYDRAULIC MACHINE THAT IS USED TO MOVE BOATS WITHIN A MARINA/PORT.

This system makes it easy to move drydocked boats for marina storage maneuvers as well as inspections and maintenance.

### **BASIC CAPABILITIES**

LIFTING CAPACITY: 10 t - 100 t

**ROTATION: 4 ROTATION MODES** 