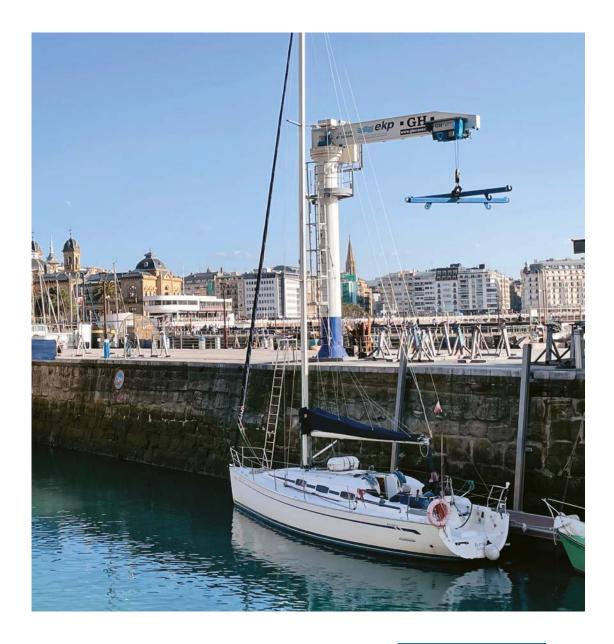

# MARINE JIB CRANES

THE PERFECT SOLUTION FOR LIFTING LIGHT LOADS EASILY, SAFELY, AND PROFITABLY.

### PERSONALIZED AND FAST INSTALLATION Two types:

1) Standard; and 2) Sailboat (specific for hoisting sailboats).

**FLEXIBILITY AND TOP PERFORMANCE** with  $360^{\circ}$  electronic rotation and variable speed drive for all movements.

**ROBUST AND EXTREME DURABILITY** with components and treatments specifically designed for marine environments: anti-corrosion protection, electric hoist with special galvanized wire rope for maximum service life.

### BASIC CAPABILITIES

LIFTING CAPACITY:

2.5 t - 25 t

RANGE:

HEIGHT:

UP TO 32'10" UP TO 32'10"

ROTATION: 360°